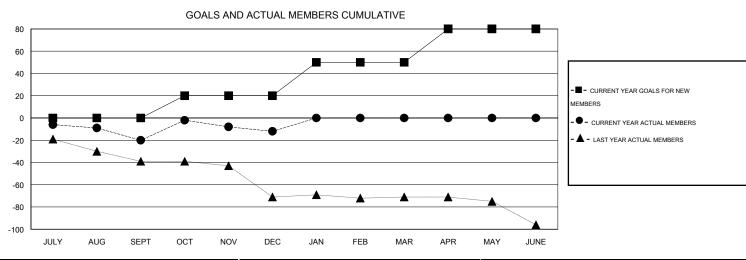

## GMT: THOMAS MATNEY LOCATION INDIANA GMT CA 1

|               |                  | Clubs             |                  |                  | Members               |                    |                                     |                    |                  |
|---------------|------------------|-------------------|------------------|------------------|-----------------------|--------------------|-------------------------------------|--------------------|------------------|
|               | RESUI            | LTS FOR 2014-2015 | i                |                  | RESULTS FOR 2014-2015 |                    |                                     |                    |                  |
| QUARTER       | NEW CLUB<br>GOAL | NEW CLUBS         | DROPPED<br>CLUBS | NET<br>GAIN/LOSS | QUARTER               | NEW MEMBER<br>GOAL | CHARTER AND<br>NEW MEMBERS<br>ADDED | DROPPED<br>MEMBERS | NET<br>GAIN/LOSS |
| JULY/AUG/SEPT | 0                | 0                 | 0                | 0                | JULY/AUG/SEPT         | 0                  | 12                                  | 32                 | -20              |
| OCT/NOV/DEC   | 0                | 0                 | 0                | 0                | OCT/NOV/DEC           | 20                 | 30                                  | 22                 | 8                |
| JAN/FEB/MAR   | 1                | 0                 | 0                | 0                | JAN/FEB/MAR           | 30                 | 0                                   | 0                  | 0                |
| APR/MAY/JUNE  | 1                | 0                 | 0                | 0                | APR/MAY/JUNE          | 30                 | 0                                   | 0                  | 0                |